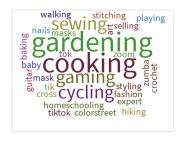

# What is one new hobby you've picked up during quarantine?

| Responses                                                      |
|----------------------------------------------------------------|
| Homeschooling sewing gaming Gaming Cooking Cycling             |
| mask fashion styling Art Tik tok Zumba Baby Zoom Expert        |
| Selling colorstreet nails Cross stitching Gardening Gardening! |
| Baking Hiking Walking & cooking cycling crochet cooking        |
| Sewing masks TikTok Playing guitar Gardening "Quarantinis"     |