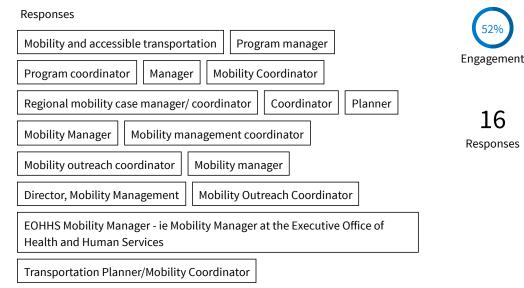

8/14/2020 Untitled

## **MMC Conversations: August 2020**

Done

Current run (last updated Aug 14, 2020 12:20pm)

4

29

23



Activities

**Participants** 

Average responses

Average engagement

#### What's your title?





### What type of organization is your current employer?



| Response options                            | Count | Percentage | 720/       |
|---------------------------------------------|-------|------------|------------|
| Government: State, region, county, or local | 8     | 38%        | 72%        |
| Public transportation or transit agency     | 6     | 29%        | Engagement |
| Health care provider                        | 0     | 0%         |            |
| Planning Organization                       | 1     | 5%         | 21         |
| Economic Development Agency                 | 0     | 0%         | Responses  |
| Non-profit                                  | 6     | 29%        |            |
| For-profit/private corporation              | 0     | 0%         |            |
|