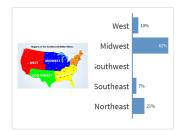

#### In what region of the country do you work?

| Response options | Count | Percentage |  |
|------------------|-------|------------|--|
| West             | 3     | 10%        |  |
| Midwest          | 18    | 62%        |  |
| Southwest        | 0     | 0%         |  |
| Southeast        | 2     | 7%         |  |
| Northeast        | 6     | 21%        |  |