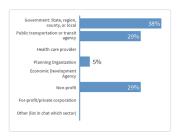

### What type of organization is your current employer?

| Response options                            | Count | Percentage | 720/       |
|---------------------------------------------|-------|------------|------------|
| Government: State, region, county, or local | 8     | 38%        | 72%        |
| Public transportation or transit agency     | 6     | 29%        | Engagement |
| Health care provider                        | 0     | 0%         |            |
| Planning Organization                       | 1     | 5%         | 21         |
| Economic Development Agency                 | 0     | 0%         | Responses  |
| Non-profit                                  | 6     | 29%        |            |
| For-profit/private corporation              | 0     | 0%         |            |
| Other (list in chat which sector)           | 0     | 0%         |            |